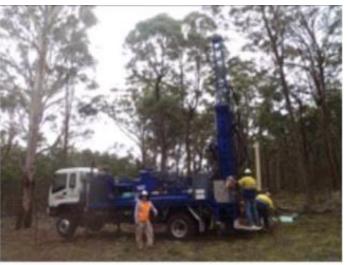

#### **ABx Rare Earth Elements Discovery ("REE")**

- \$300,000 drilling campaign to confirm ABx's large REE province, Tasmania
- Exploration budget now **increased to \$1 million** due to positive results
- Super Magnet REEs for electric vehicles, wind turbines, phones & military
- Water soluble REE ("ionic clay REE") can be mined cheaply, quickly
- ABx is 1 of 3 traded stocks globally with "ionic adsorption clay REE" which was once China's monopoly. Peers (eg. IXR) market caps exceed \$100 million
- Announcements: 1. Results (2-3 wks) 2. Extensions 3. Resource 4. Deals

#### ABx's REE exploration potential is expanding

Deep Leads REE discovery Drilling programs are accelerating