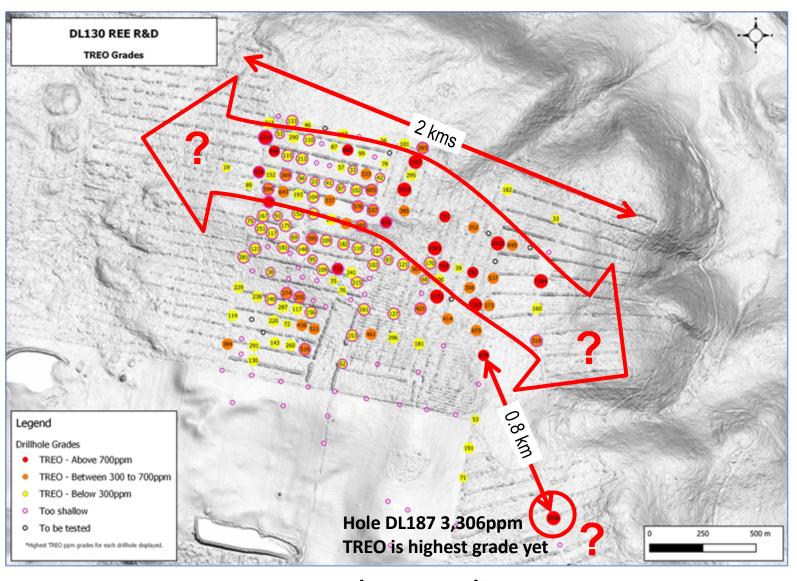

#### **ABx Rare Earth Elements Discovery ("REE")**

- \$300,000 drilling campaign to confirm ABx's large REE province, Tasmania
- Exploration budget now **increased to \$1 million** due to positive results
- Super Magnet REEs for electric vehicles, wind turbines, phones & military
- Water soluble REE ("ionic clay REE") can be mined cheaply, quickly
- ABx is 1 of 3 traded stocks globally with "ionic adsorption clay REE" which was once China's monopoly. Peers (eg. IXR) market caps exceed \$100 million
- Announcements: 1. Results (2-3 wks) 2. Extensions 3. Resource 4. Deals

#### ABx's REE exploration potential is expanding

Deep Leads REE discovery Drilling programs are accelerating

#### **ABx's Deep Leads REE Project**