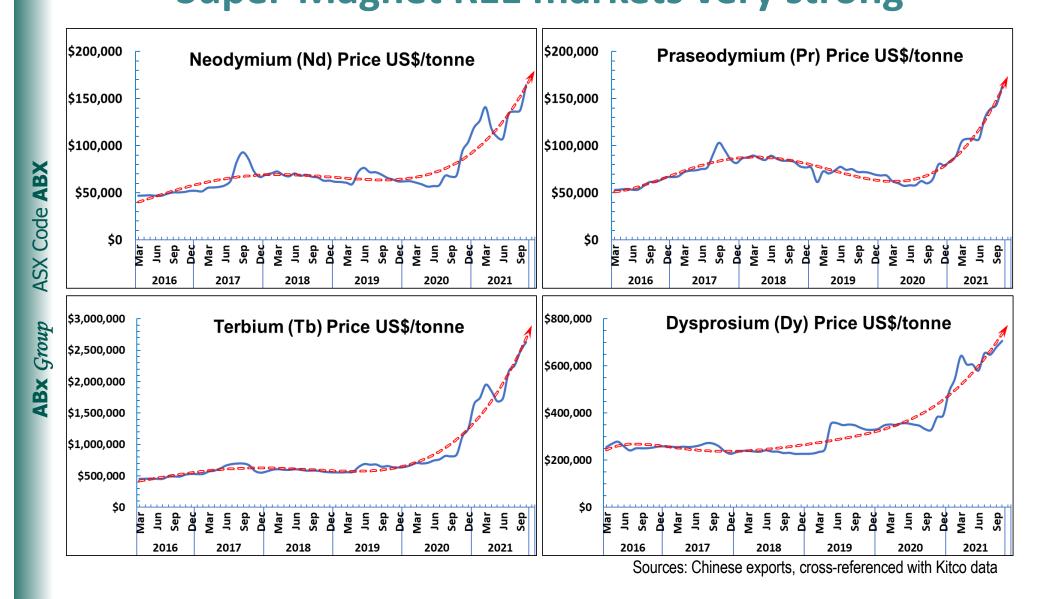

#### **ABx Rare Earth Elements Discovery ("REE")**

- \$300,000 drilling campaign to confirm ABx's large REE province, Tasmania
- Exploration budget now **increased to \$1 million** due to positive results
- Super Magnet REEs for electric vehicles, wind turbines, phones & military
- Water soluble REE ("ionic clay REE") can be mined cheaply, quickly
- ABx is 1 of 3 traded stocks globally with "ionic adsorption clay REE" which was once China's monopoly. Peers (eg. IXR) market caps exceed \$100 million
- Announcements: 1. Results (2-3 wks) 2. Extensions 3. Resource 4. Deals

### RARE EARTHS Super-Magnet REE markets very strong

This is a boom situation, like the nickel boom. A race to production

#### Key market issues

Super-magnet REE: essential for electric vehicles, wind turbines, smart phones & military

China controls REE markets

Australia emerging fast