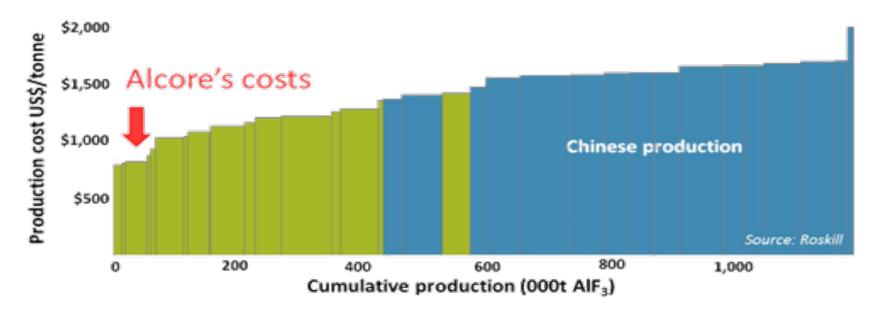

#### **Alcore Process Economics**

- Traditional AIF<sub>3</sub> production costs are US\$1,000/t to US\$1,700/t
- Alcore costs US\$650/t to US\$900/t AIF<sub>3</sub>\* due to low-cost raw materials
- First plant at Bell Bay, Tasmania, near hydro-powered Al-smelter
- Alcore's engineers design & costing  $1^{st}$  production module & later modules up to 60,000 t/year AlF<sub>3</sub> estimated to make ~A\$50 million EBITDA pa\*
- Alcore can expand into other commodity markets including fluorine chemicals and advanced lithium-ion batteries