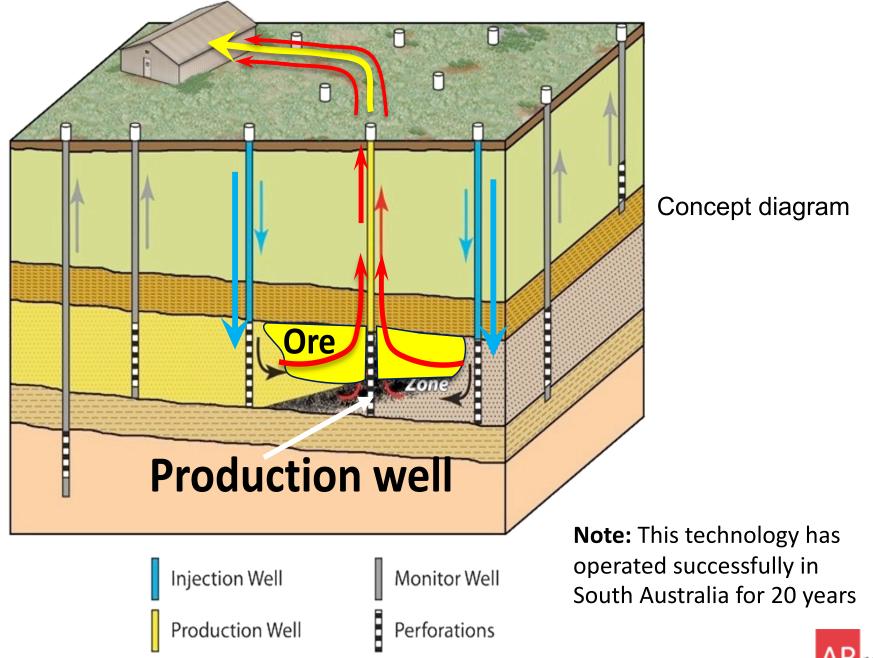

ay Port Launceston Deep Leads REE at DL130 bauxite

#### ABx discovery

ABx discovered supermagnet REEs in Northern Tasmania

ABx's REE is water-soluble, recoverable by leaching if eco-friendly

ABx has the environmental expertise

#### ABx's REE exploration potential is expanding



Deep Leads REE discovery Drilling programs are accelerating



#### **ABx's Deep Leads REE Project**

#### ABx has:

- 1. Discovered Neodymium (Nd) rich REE mineralisation
- 2. Water-soluble ionic adsorption clay REE for quick, low cost development
- 3. In suitable land settings for early development



#### **ABx will**:

- Honour ABx's
   paramount policy to
   leave land better & only
   operate where welcome
- 2. Maintain our strong environmental record



#### In-situ leaching the Deep Leads REE project



#### **ABx** bauxite operations

- 1. Mining lease application for Fingal Rail project, northern Tasmania for cement and fertiliser bauxite for 15 years
- 2. Trial bulk sample is being delivered to customers now
- 3. Bauxite production at DL130 Project may accelerate development of the Deep Leads REE discovery
- 4. Sunrise bauxite project at Binjour in QLD will be advanced in 2022 post-Covid



Fingal Rail bauxite operations November 2021

Sunrise bauxite at Binjour in QLD





#### ABx rehabilitates to high standards



Bald Hill Mine Workings



Bald Hill mined out area 2 years later



#### **Good Landholder Relations**

PARAMOUNT POLICY: ABx endorses best practices on agricultural land to leave land and environment better than we find it. We only operate where we are welcomed