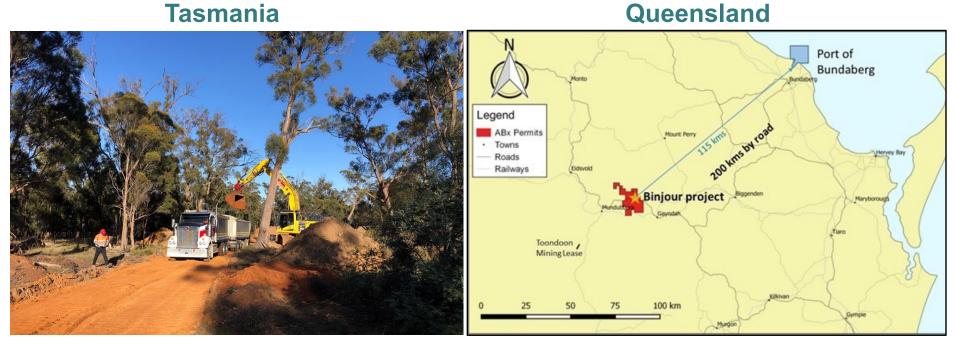

#### **ABx** bauxite operations

- 1. Mining lease application for Fingal Rail project, northern Tasmania for cement and fertiliser bauxite for 15 years
- 2. Trial bulk sample is being delivered to customers now
- 3. Bauxite production at DL130 Project may accelerate development of the Deep Leads REE discovery
- 4. Sunrise bauxite project at Binjour in QLD will be advanced in 2022 post-Covid

Fingal Rail bauxite operations November 2021

Sunrise bauxite at Binjour in QLD