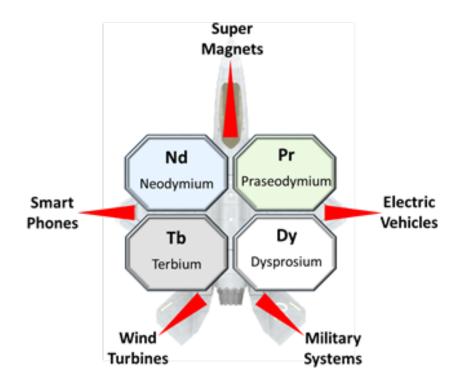

#### **ABx Rare Earth Elements Discovery ("REE")**

- \$300,000 drilling campaign to confirm ABx's large REE province, Tasmania
- Exploration budget now **increased to \$1 million** due to positive results
- Super Magnet REEs for electric vehicles, wind turbines, phones & military
- Water soluble REE ("ionic clay REE") can be mined cheaply, quickly
- ABx is 1 of 3 traded stocks globally with "ionic adsorption clay REE" which was once China's monopoly. Peers (eg. IXR) market caps exceed \$100 million
- Announcements: 1. Results (2-3 wks) 2. Extensions 3. Resource 4. Deals

### RARE EARTHS Super-Magnet REE markets very strong

This is a boom situation, like the nickel boom. A race to production

#### Key market issues

Super-magnet REE: essential for electric vehicles, wind turbines, smart phones & military

China controls REE markets

Australia emerging fast