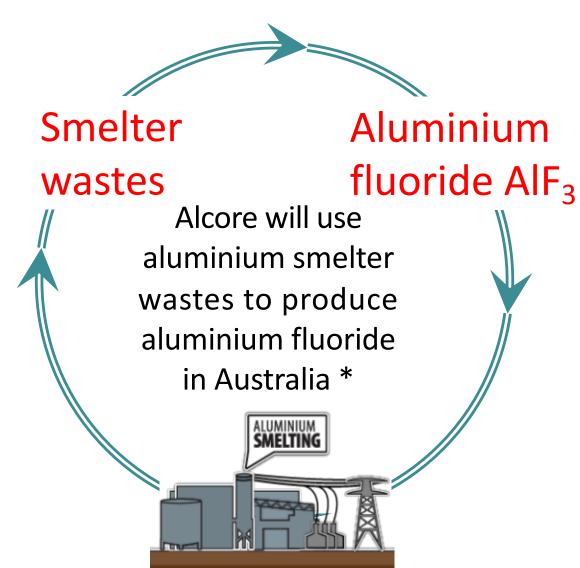

#### **AL€** Australian technology to make Aluminium Fluoride "AlF<sub>3</sub>"

- ABx's 87% owned refining technology subsidiary
- \$1.5 million Pilot Plant & design 2021-22. Start construct main plant late 2022
- Australia's first producer of aluminium fluoride AlF<sub>3</sub> which is essential for Aluminium Smelters. There are no substitutes
- Australia is the only significant Aluminium producer without an AlF<sub>3</sub> plant
- AIF<sub>3</sub> imports from China to Australasia fell by more than 60% in 2021
- Announcements: 1. Progress 2. Milestones 3. Deals 4. Feasibility

#### **Essential ingredient in aluminium smelting**

- There is no substitute for AlF<sub>3</sub> in aluminium production.

  Australia has imported 100% of its AlF<sub>3</sub>, mostly from China
- Chinese sales to Australasia suddenly fell in 2021
- Alcore will be Australia's first producer: for security of supply
   . . . & recycling benefits

#### **Alcore Process Economics**

- Traditional AIF<sub>3</sub> production costs are US\$1,000/t to US\$1,700/t
- Alcore costs US\$650/t to US\$900/t AIF<sub>3</sub>\* due to low-cost raw materials
- First plant at Bell Bay, Tasmania, near hydro-powered Al-smelter
- Alcore's engineers design & costing  $1^{st}$  production module & later modules up to 60,000 t/year AlF<sub>3</sub> estimated to make ~A\$50 million EBITDA pa\*
- Alcore can expand into other commodity markets including fluorine chemicals and advanced lithium-ion batteries